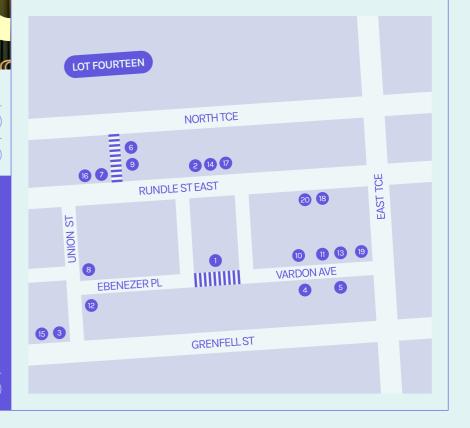

# East End Venue Guide

Lunch + Coffee

Bars + Pubs

C Restaurants + Dinner

**Penny University** 

1 Union St

Roxie's Deli

Adelaide's local hub for good coffee and all things breakfast, lunch & brunch.

LANEWAY

Adelaide SA 5000

WINE TASTINGS

COCKTAILS

SMALL PLATES

Adelaide SA 5000

LIVE MUSIC

WINE MENU

SMALL BAR

Adelaide SA 5000

LATIN CUISINE

STREET FOOD STYLE

BAR

SMALL PLATES

SPECIALTY GIN

LOCAL BEER

BARS + PUBS

Adelaide's favourite hub for casual cocktails, locally made craft beer & fine wine.

NOLA 28 Vardon Ave COCKTAIL BAR Adelaide SA 5000 SOUTHERN FOOD WHISKEY CRAFT BEERS ON TAP

**Prancing Pony** 

266 Rundle St Adelaide SA 5000

CRAFT BEER

Society Bar

Adelaide SA 5000

SMALL BAR

279 Rundle St

MADE IN SA

188 Grenfell St BREWERY Adelaide SA 5000

GARDEN THEME

Roxie's

**Smokelovers Bar** 

COCKTAIL BAR

FOOD

244 Rundle St Adelaide SA 5000

SMALL BAR

NOSTALGIC

SMALL PLATES

COCKTAIL BAR

COCKTAIL BAR

SMALL PLATES

SUMMER EVENT

FOOD

#### The Stag Public House

299 Rundle St Adelaide SA 5000

MODERN PUB

AUSTRALIAN BEER **QUIZ NIGHTS** LIVE MUSIC

LUNCH AND DINNER

#### Two Pot Screamer

285 Rundle St Adelaide SA 5000

SMALL PLATES

LOCAL WINE

LANEWAY

NOSTALGIC

COCKTAIL BAR

### BARS + PUBS

Adelaide's favourite hub for casual cocktails, locally made craft beer & fine wine.

287 Rundle St

Adelaide SA 5000

VIETNAMESE CUISINE

RESTAURANT

CASUAL DINING

292 Rundle St Adelaide SA 5000

PIZZA BAR

WOOD FIRED

RESTAURANT

CLASSIC DINING

RESTAURANT

SMALL PLATES MODERN

196 Grenfell St Adelaide SA 5000

PASTA HOUSE

OPEN TIL LATE

RESTAURANT

GROUPS

CONTEMPORARY

289 Rundle St

Adelaide SA 5000

THAI CUISINE

## **RESTAURANTS**

Adelaide's go-to hub for casual dinner, group dining or celebrating a special occasion.

Sosta

CONTEMPORARY

RESTAURANT

Yiasou George

Adelaide SA 5000

TAVERNA-STYLE