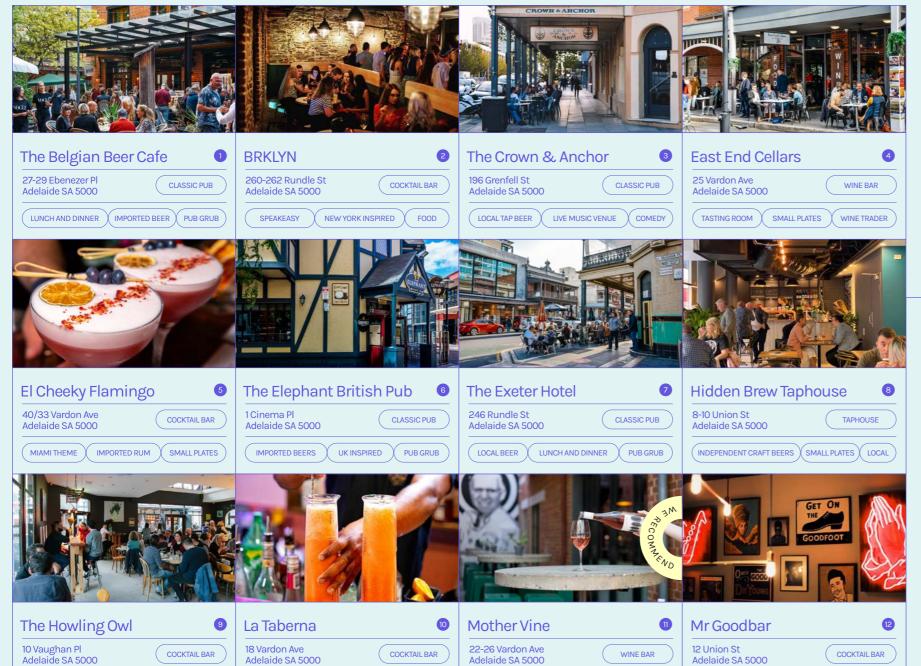

### BARS + PUBS

Adelaide's favourite hub for casual cocktails, locally made craft beer & fine wine.

287 Rundle St

Adelaide SA 5000

VIETNAMESE CUISINE

RESTAURANT

CASUAL DINING

292 Rundle St Adelaide SA 5000

Adelaide's favourite hub for casual cocktails, locally made craft beer & fine wine.

NOLA 28 Vardon Ave COCKTAIL BAR Adelaide SA 5000 SOUTHERN FOOD WHISKEY CRAFT BEERS ON TAP

**Prancing Pony** 

266 Rundle St Adelaide SA 5000