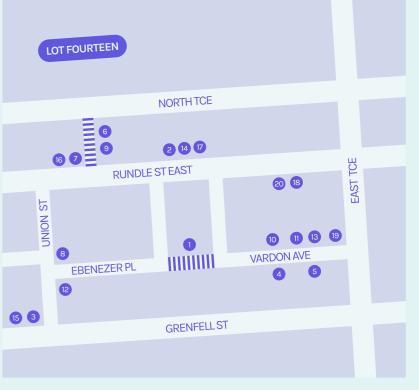

# East End Venue Guide

Lunch + Coffee

Bars + Pubs

C Restaurants + Dinner

**Penny University** 

1 Union St

Roxie's Deli

Adelaide's local hub for good coffee and all things breakfast, lunch & brunch.

LANEWAY

Adelaide SA 5000

WINE TASTINGS

COCKTAILS

SMALL PLATES

Adelaide SA 5000

LIVE MUSIC

WINE MENU

SMALL BAR

Adelaide SA 5000

LATIN CUISINE

STREET FOOD STYLE

BAR

SMALL PLATES

SPECIALTY GIN

LOCAL BEER

BARS + PUBS

Adelaide's favourite hub for casual cocktails, locally made craft beer & fine wine.

NOLA 28 Vardon Ave COCKTAIL BAR Adelaide SA 5000 SOUTHERN FOOD WHISKEY CRAFT BEERS ON TAP

**Prancing Pony** 

266 Rundle St Adelaide SA 5000

CRAFT BEER

Society Bar

Adelaide SA 5000

SMALL BAR

279 Rundle St

MADE IN SA

188 Grenfell St BREWERY Adelaide SA 5000

GARDEN THEME

Roxie's

**Smokelovers Bar** 

COCKTAIL BAR

FOOD

244 Rundle St Adelaide SA 5000

SMALL BAR

NOSTALGIC

SMALL PLATES

COCKTAIL BAR

COCKTAIL BAR

SMALL PLATES

SUMMER EVENT

FOOD

#### The Stag Public House

299 Rundle St Adelaide SA 5000

MODERN PUB

AUSTRALIAN BEER **QUIZ NIGHTS** LIVE MUSIC

LUNCH AND DINNER

#### Two Pot Screamer

285 Rundle St Adelaide SA 5000

SMALL PLATES

LOCAL WINE

LANEWAY

NOSTALGIC

COCKTAIL BAR

### BARS + PUBS

Adelaide's favourite hub for casual cocktails, locally made craft beer & fine wine.

287 Rundle St

Adelaide SA 5000

VIETNAMESE CUISINE

RESTAURANT

CASUAL DINING

292 Rundle St Adelaide SA 5000

PIZZA BAR

WOOD FIRED

RESTAURANT

CLASSIC DINING

RESTAURANT

SMALL PLATES MODERN

196 Grenfell St Adelaide SA 5000

PASTA HOUSE

OPEN TIL LATE

RESTAURANT

GROUPS

CONTEMPORARY

289 Rundle St

Adelaide SA 5000

THAI CUISINE

## **RESTAURANTS**

Adelaide's go-to hub for casual dinner, group dining or celebrating a special occasion.

Sosta

CONTEMPORARY

RESTAURANT

Yiasou George

Adelaide SA 5000

TAVERNA-STYLE