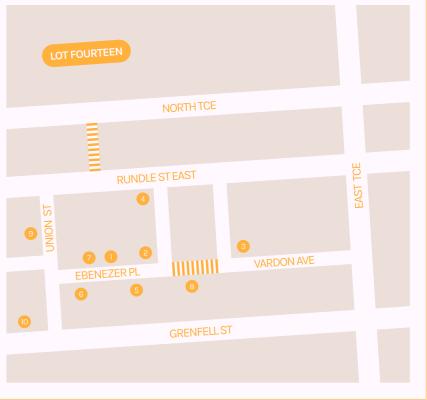

#### Vardon Avenue

This vibrant laneway is a well-known destination for locals looking for an after-work drink, any day of the week.

Home to a calendar of seasonal street parties and open-air events, Vardon Avenue also features some of the city's best small bars and leading venues.