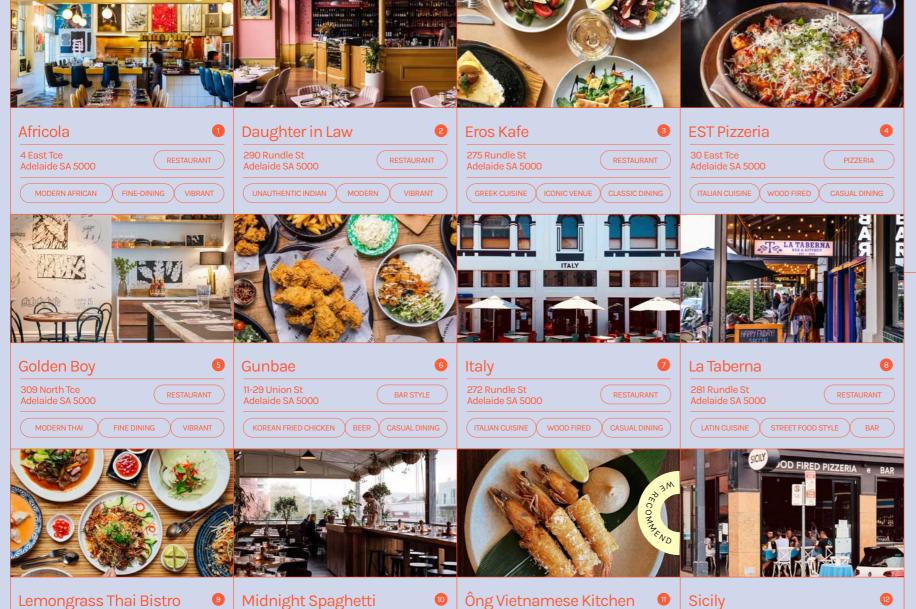

LUB

OPEN TIL LATE

WINTER EVENT

#### Ebenezer **Night Markets**

Browse through the treasures of over 40 stall holders, meet for a drink or enjoy the food on offer from a rotating list of food trucks! The Ebenezer Night Markets are kid and family friendly and are a great after work & school activity for all.

WINE MENU

In Ebenezer Place Throughout Dec, Feb & Mar

MARKET STALLS

LOCAL MAKERS

FROM 5PM



#### Vardon Avenue

This vibrant laneway is a well-known destination for locals looking for an after-work drink, any day of the week.

Home to a calendar of seasonal street parties and open-air events, Vardon Avenue also features some of the city's best small bars and leading venues.

### BARS + PUBS

Adelaide's favourite hub for casual cocktails, locally made craft beer & fine wine.





287 Rundle St

Adelaide SA 5000

VIETNAMESE CUISINE

RESTAURANT

CASUAL DINING

292 Rundle St Adelaide SA 5000

PIZZA BAR

WOOD FIRED

RESTAURANT

CLASSIC DINING

RESTAURANT

SMALL PLATES MODERN

196 Grenfell St Adelaide SA 5000

PASTA HOUSE

OPEN TIL LATE

RESTAURANT

GROUPS

CONTEMPORARY

289 Rundle St

Adelaide SA 5000

THAI CUISINE

## **RESTAURANTS**

Adelaide's go-to hub for casual dinner, group dining or celebrating a special occasion.





Sosta



CONTEMPORARY

RESTAURANT

Yiasou George

Adelaide SA 5000

TAVERNA-STYLE

26 East Tce

#### East End **Unleashed**

Experience balmy evenings and extending outdoor dining, under the glittering festoon lights as East End Unleashed takes over the precinct for the Adelaide Fringe Festival.

Along Rundle Street, Vardon Ave & Ebenezer Pl

S